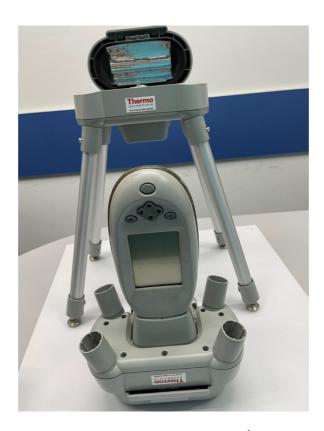

## MOBILE TEST STAND ASSEMBLY (GREY)

## **Niton XLp, Niton XLt (Older generation)**

NOTE: The test stand is sold without any XLt/XLp equipment

| Catalog number                       | Description            |  | Price (USD)                                                           | Product Family              | Product Line |  |
|--------------------------------------|------------------------|--|-----------------------------------------------------------------------|-----------------------------|--------------|--|
| -NA                                  | MOBILE TEST STAND ASSY |  | 300.00                                                                | Niton XLp, Niton XLt series | XRF          |  |
| Full specifications  Weight 6.00 lbs |                        |  |                                                                       |                             |              |  |
|                                      |                        |  | 5.5 inches by 2.63 inches by 2 inches (13.97 cm x 6.67 cm x 5.08 cm). |                             |              |  |